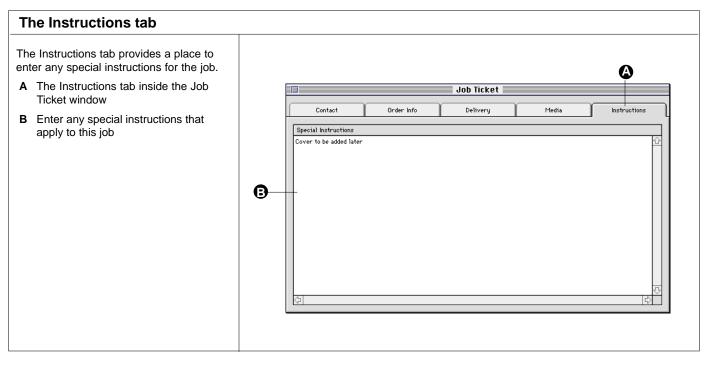

### Entering information in the Instructions tab

The job ticket window consists of the following tabs:

- **Contact**—includes particulars about the client, including company name, primary contact, creator/author, and billing address.
- **Order Info**—includes job name and number, dates received and due, information about the job, and billing information.
- **Delivery**—includes shipping address for completed job, along with information on carrier type, ship method, and account number if applicable.
- **Media**—includes information about the media on which the job is supplied, such as the type of disk, and any additional materials supplied, such as artboards, color proofs, etc. The output media section of this tab allows you to indicate whether the job will be output to film or RC paper, as a laser proof, as separations, etc.
- **Instructions**—allows you to enter text-based information pertinent to the job.