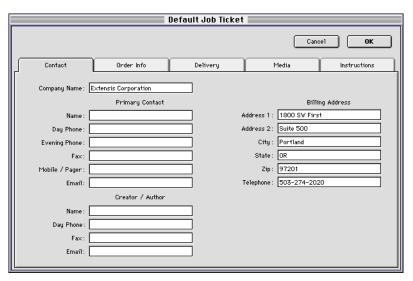

### **Default Job Ticket**

You can specify a Default Job Ticket by selecting "Default Ticket" from the Edit: Preferences menu. The information you specify will become the Job Ticket for all new jobs created. You can then edit the Job Ticket and make changes as appropriate.

The job ticket window consists of the following tabs:

- **Contact**—includes particulars about the client, including company name, primary contact, creator/author, and billing address.
- **Order Info**—includes job name and number, dates received and due, information about the job, and billing information.
- **Delivery**—includes shipping address for completed job, along with information on carrier type, ship method, and account number if applicable.
- **Media**—includes information about the media on which the job is supplied, such as the type of disk, and any additional materials supplied, such as artboards, color proofs, etc. The output media section of this tab allows you to indicate whether the job will be output to film or RC paper, as a laser proof, as separations, etc.
- **Instructions**—allows you to enter text-based information pertinent to the job.