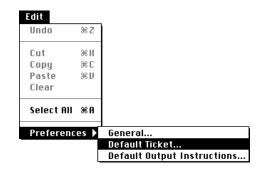

### **Default Job Ticket**

You can specify a Default Job Ticket by selecting "Default Ticket" from the Edit: Preferences menu. The information you specify will become the Job Ticket for all new jobs created. You can then edit the Job Ticket and make changes as appropriate.